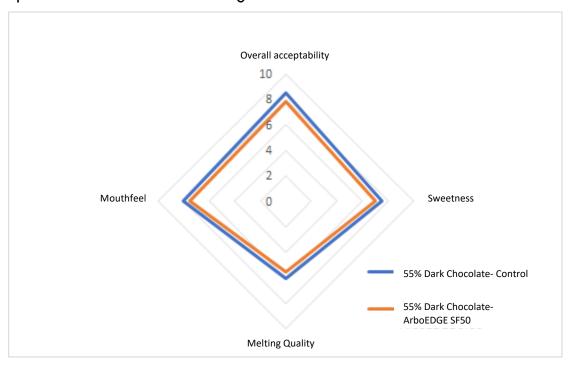

### **SENSORY PROFILE**

2 variants of the chocolate with the same composition except the sweetening solution were prepared and benchmarked against each other on various sensory attributes in taste trials by a trained panel of 10 individuals at Arboreal's global application development centre and the following results were obtained: