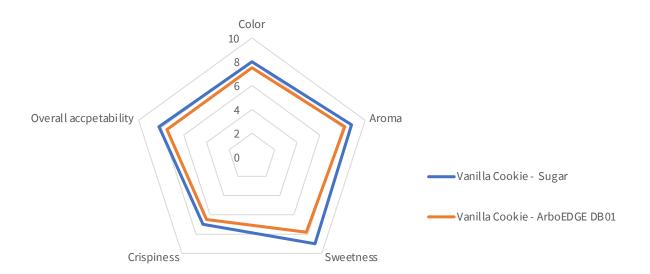

## Sensory Profile

2 variants of the cookies with the same composition except the sweetening solution were prepared and benchmarked against each other on various sensory attributes in taste trials by a trained panel of 10 individuals at Arboreal's global application development centre and the following results were obtained: